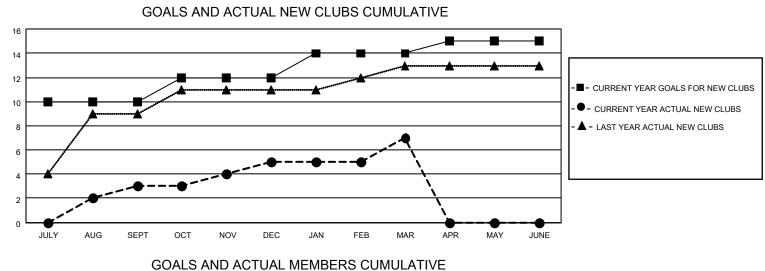

## LOCATION REP OF BANGLADESH

District 315B1

Results as of: 3/31/2023

| Clubs                 |               |           |               | Members               |                       |                         |                                                    |
|-----------------------|---------------|-----------|---------------|-----------------------|-----------------------|-------------------------|----------------------------------------------------|
| RESULTS FOR 2022-2023 |               |           |               | RESULTS FOR 2022-2023 |                       |                         |                                                    |
| QUARTER               | NEW CLUB GOAL | NEW CLUBS | DROPPED CLUBS | QUARTER               | ER GROWTH NET<br>GOAL | MEMBER GROWTH<br>ACTUAL | DROPPED<br>MEMBERS ACTUAL<br>(including transfers) |
| JULY/AUG/SEPT         | 10            | 3         | 0             | JULY/AUG/SEPT         | 25                    | 150                     | 127                                                |
| OCT/NOV/DEC           | 2             | 2         | 3             | OCT/NOV/DEC           | 5                     | 82                      | 113                                                |
| JAN/FEB/MAR           | 2             | 2         | 0             | JAN/FEB/MAR           | 5                     | 382                     | 53                                                 |
| APR/MAY/JUNE          | 1             | 0         | 0             | APR/MAY/JUNE          | 5                     | 0                       | 0                                                  |