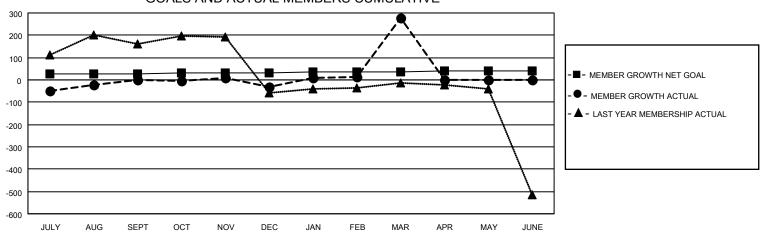

## LOCATION REP OF BANGLADESH

District 315B1

Results as of: 3/31/2023

| Clubs                 |               |           |               | Members               |                       |                         |                                                    |
|-----------------------|---------------|-----------|---------------|-----------------------|-----------------------|-------------------------|----------------------------------------------------|
| RESULTS FOR 2022-2023 |               |           |               | RESULTS FOR 2022-2023 |                       |                         |                                                    |
| QUARTER               | NEW CLUB GOAL | NEW CLUBS | DROPPED CLUBS | QUARTER               | ER GROWTH NET<br>GOAL | MEMBER GROWTH<br>ACTUAL | DROPPED<br>MEMBERS ACTUAL<br>(including transfers) |
| JULY/AUG/SEPT         | 10            | 3         | 0             | JULY/AUG/SEPT         | 25                    | 150                     | 127                                                |
| OCT/NOV/DEC           | 2             | 2         | 3             | OCT/NOV/DEC           | 5                     | 82                      | 113                                                |
| JAN/FEB/MAR           | 2             | 2         | 0             | JAN/FEB/MAR           | 5                     | 382                     | 53                                                 |
| APR/MAY/JUNE          | 1             | 0         | 0             | APR/MAY/JUNE          | 5                     | 0                       | 0                                                  |